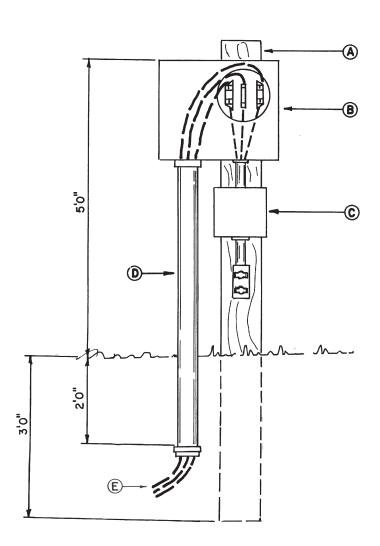

## **Underground Meter Pole**

Please call 811 or 1-800-227-6477 48 hours in advance of digging in the vicinity of underground power lines.

## Note of application:

For use in subdivisions where all electrical lines are underground or by special permission.

- (A) 8-foot minimum length pressure treated pole (creosote, Penta or CCA). A 4" x 4" treated timber is acceptable.
- (B) Underground meter base.
- C Weatherproof breaker panel and receptacles sized according to load and code requirements. All 125 volt receptacles must be ground fault protected and installed in a weather proof receptacle box and cover.
- D 1" schedule 80 PVC or rigid conduit extending 2' below grade.
- E Service entrance conductors sized according to load and code requirements. The service entrance should extend 10' beyond the end of the conduit for makeup purposes.

Notes: No ground rod required for underground construction pole. A 5/8 x 8' ground rod, #4 solid copper ground wire and a ground rod clamp would be required for all permanent installations.

Place underground construction pole at site. SRE will install and make all necessary electrical connections.